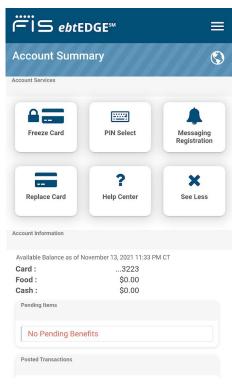

## PROTECT YOURSELF FROM ELECTRONIC THEFT BY DOWNLOADING THE EBTEDGE MOBILE APPLICATION TODAY!

Use the free ebtEDGE Mobile and Web-based Application to manage your CalFresh and/or CalWORKs benefits, check your balances, and review transaction history. Available now for download in the Apple App Store (iOS) and Google Play Store (Android). No mobile device? No problem! You can manage your account online at <a href="https://www.ebt.ca.gov">www.ebt.ca.gov</a>.



## **KEY FEATURES**

- Biometrics to login
- Reset PIN
- View your benefit schedule
- View last 365 days of transactions
- Order EBT card replacements
- Connect Multiple EBT Accounts
- Freeze card and Unfreeze card functionality
- Block out of State Transactions
- Block Internet Transactions



**Account Summary Page** 

## Scan QR code to get started.